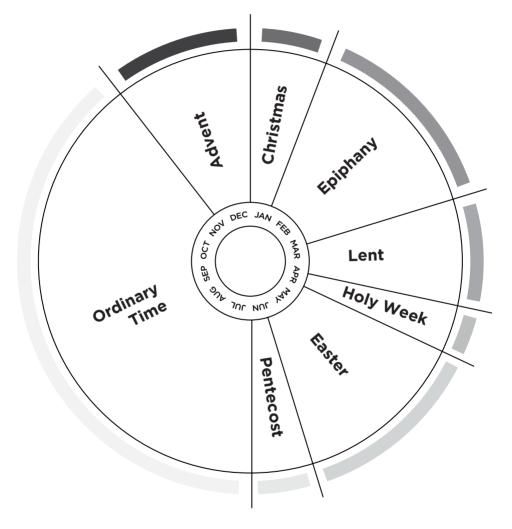

### Daily Bible Reading Plan

In these pages, you will find a daily Bible reading plan organised around the church calendar — an annual cycle of seasons and days observed by the global, historic church crafted to remember Jesus' life, death, and resurrection.

### Church Calendar